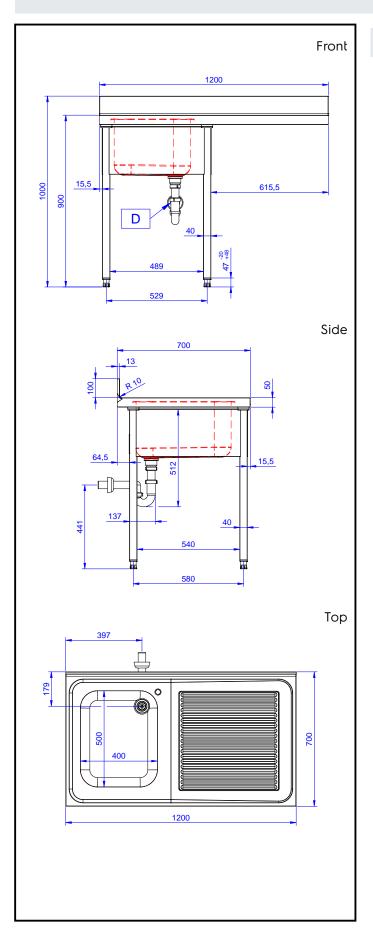

### Item No.

Made from 304 AISI stainless steel. The 50mm high worktop in 304 AISI stainless steel, 1mm in thickness, is sound-deadened and has an overflow rim and welded corners. Integral rear upstand, h=100mm, with 10mm radius. Allround apron. Square section legs 40x40mm on 1" height-adjustable feet (+/-20mm). Bowl W400xD500xH300mm with overflow pipe and 2"drain hole; right hand drainer. An undercounter dishwasher can be placed under the drainer.

#### Construction

- Sink tops easily slotted onto the legs and taps are easily installed from the rear.
- Square section legs and 40 mm height-adjustable feet in 304 AISI stainless steel.
- 100 mm upstand with 8 mm radioused corner and 13 mm deep, designed to be used against a wall.
- 50 mm worktop in 304 AISI stainless steel, 10/10 in thickness with overflow rim along the top.
- Bottom part of drain left free to house an undercounter dishwasher.
- Wide range of taps are available to suit every need.
- Drainage area suitable for drying operations
- 100 mm upstand with 10 mm radioused corner and 13 mm deep, designed to be used against a wall.

## **Key Information:**

External dimensions, Width:

133191 (NSBD1217R)

External dimensions, Depth:

External dimensions, Height:

Upstand Dimensions, Depth:

Upstand Dimensions, Depth:

Upstand Dimensions, Radius:

R=10

Bowls number 1

Bowl dimensions 400x500xH320

Net weight: 32.3 kg